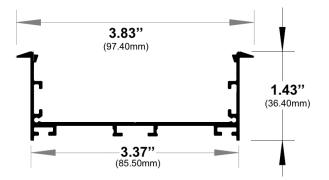

Thanks to its design, 1082 Series provides better cooling and helps to extend the lifespan of your LED Strip.

Type:.....LED Channel Material:...Aluminum 6063-T5 Surface:....Clear Anodized Height:.....36.40mm / 1.43" Width:.....85.50mm / 3.37"