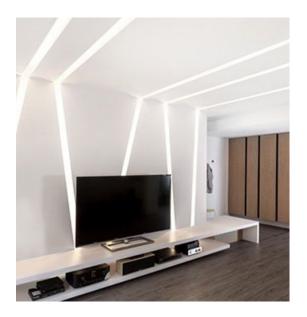

## **Recessed LED Channel - 1082**

The **1082ASL** is a **Recessed** LED Channel compatible with **LED Strips up-to 3.00"** (76.20mm) wide.

It's designed for **recessed** installations to provide a clear and finished look.