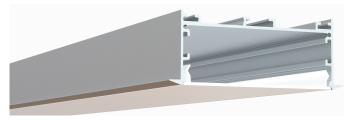

## **Recessed LED Channel - 1082**

The **1082ASL** is a **Recessed** LED Channel compatible with **LED Strips up-to 3.00"** (76.20mm) wide.

It's designed for **recessed** installations to provide a clear and finished look.

Thanks to its design, 1082 Series provides better cooling and helps to extend the lifespan of your LED Strip.

Type:.....LED Channel Material:...Aluminum 6063-T5 Surface:....Clear Anodized Height:.....36.40mm / 1.43" Width:.....85.50mm / 3.37"