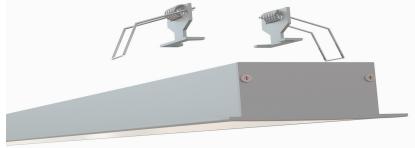

## **Recessed LED Channel - 1082**

The **1082ASL** is a **Recessed** LED Channel compatible with **LED Strips up-to 3.00"** (76.20mm) wide.

It's designed for **recessed** installations to provide a clear and finished look.

## End Caps & Mounting Spring

www.alberko.com / Ph. +1 (818) 436 2253 / sales@alberko.com

© 2024 Alberko, Inc. All Rights Reserved.