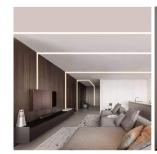

## Trim-less Mud-In Drywall Channel – 615 Series

The 615 Series is a Trim-less Mud-In Drywall LED Channel compatible with LED Strips up-to 0.48" (12.3mm) wide.

615 Series LED Channel is designed to Mud-In (Plaster-In) Mounting for a **Seamless Recessed Look**. It allows you to incorporate LED lighting into a wall or ceiling with no parts of the channel visible.

Thanks to its design, it offers best-in-class performance for high-output and **Hotspot-Free** (**Dot-less**) LED lighting applications.

LED Channels provides better cooling and helps to extend the lifespan of your LED Strip.