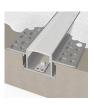

## Trim-less Mud-In Drywall Channel – 615 Series

The 615 Series is a Trim-less Mud-In Drywall LED Channel compatible with LED Strips up-to 0.48" (12.3mm) wide.

615 Series LED Channel is designed to Mud-In (Plaster-In) Mounting for a **Seamless Recessed Look**. It allows you to incorporate LED lighting into a wall or ceiling with no parts of the channel visible.