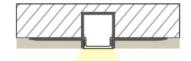

## Trim-less Mud-In Drywall Channel – 615 Series

The 615 Series is a Trim-less Mud-In Drywall LED Channel compatible with LED Strips up-to 0.48" (12.3mm) wide.

615 Series LED Channel is designed to Mud-In (Plaster-In) Mounting for a **Seamless Recessed Look**. It allows you to incorporate LED lighting into a wall or ceiling with no parts of the channel visible.