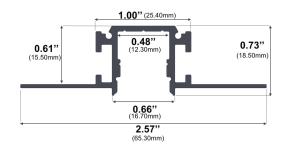

## Trim-less Mud-In Drywall Channel – 615 Series

The 615 Series is a Trim-less Mud-In Drywall LED Channel compatible with LED Strips up-to 0.48" (12.3mm) wide.

615 Series LED Channel is designed to Mud-In (Plaster-In) Mounting for a **Seamless Recessed Look**. It allows you to incorporate LED lighting into a wall or ceiling with no parts of the channel visible.

Type:.....LED Channel
Material:...Aluminum 6063-T5
Surface:....Clear Anodized

Length Availability 8ft (Actual Size 94") / 2.40m 10ft (Actual Size 118") / 3.00m