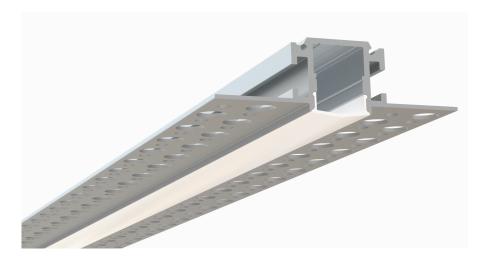

## Trim-less Mud-In Drywall Channel – 615 Series

The 615 Series is a Trim-less Mud-In Drywall LED Channel compatible with LED Strips up-to 0.48" (12.3mm) wide.

615 Series LED Channel is designed to Mud-In (Plaster-In) Mounting for a **Seamless Recessed Look**. It allows you to incorporate LED lighting into a wall or ceiling with no parts of the channel visible.

Thanks to its design, it offers best-in-class performance for high-output and **Hotspot-Free** (**Dot-less**) LED lighting applications.

LED Channels provides better cooling and helps to extend the lifespan of your LED Strip.