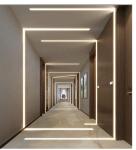

## Trim-less Mud-In Drywall Channel – 615 Series

The 615 Series is a Trim-less Mud-In Drywall LED Channel compatible with LED Strips up-to 0.48" (12.3mm) wide.

615 Series LED Channel is designed to Mud-In (Plaster-In) Mounting for a **Seamless Recessed Look**. It allows you to incorporate LED lighting into a wall or ceiling with no parts of the channel visible.

Thanks to its design, it offers best-in-class performance for high-output and **Hotspot-Free** (**Dot-less**) LED lighting applications.

LED Channels provides better cooling and helps to extend the lifespan of your LED Strip.