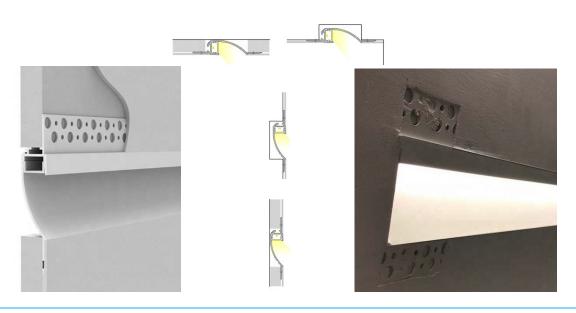

## Trim-less Mud-In Drywall Channel – 660 Series

The 660 Series is a Trim-less Mud-In Drywall LED Channel compatible with LED Strips upto 0.48" (12.3mm) wide.

660 Series LED Channel is designed to Mud-In (Plaster-In) Mounting for a **Seamless Recessed Look**. It's designed for installations with 5/8" drywalls.