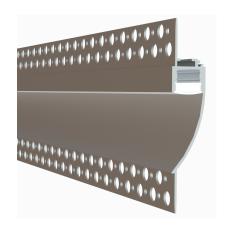

## Trim-less Mud-In Drywall Channel – 660 Series

The 660 Series is a Trim-less Mud-In Drywall LED Channel compatible with LED Strips upto 0.48" (12.3mm) wide.

660 Series LED Channel is designed to Mud-In (Plaster-In) Mounting for a **Seamless Recessed Look**. It's designed for installations with 5/8" drywalls.