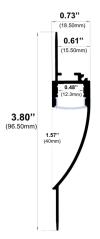

## Trim-less Mud-In Drywall Channel – 660 Series

The 660 Series is a Trim-less Mud-In Drywall LED Channel compatible with LED Strips upto 0.48" (12.3mm) wide.

660 Series LED Channel is designed to Mud-In (Plaster-In) Mounting for a **Seamless Recessed Look**. It's designed for installations with 5/8" drywalls.