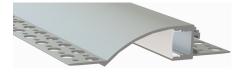

## Trim-less Mud-In Drywall Channel – 660 Series

The 660 Series is a Trim-less Mud-In Drywall LED Channel compatible with LED Strips upto 0.48" (12.3mm) wide.

660 Series LED Channel is designed to Mud-In (Plaster-In) Mounting for a **Seamless Recessed Look**. It's designed for installations with 5/8" drywalls.