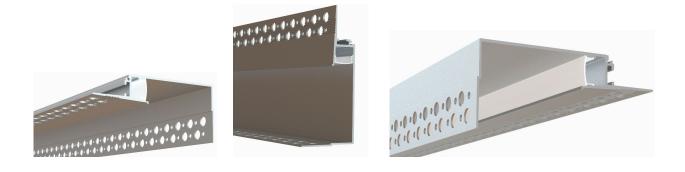

## Trim-less Mud-In Drywall Channel – 670 Series

The **670 Series** is a Trim-less Mud-In Drywall LED Channel compatible with **LED Strips up-to 0.59'' (15mm) wide.** 

670 Series LED Channel is designed to Mud-In (Plaster-In) Mounting for a **Seamless Recessed Look for indirect lighting**. It's designed for installations with 5/8" drywalls.

It can be used to incorporate **LED lighting** as a **cove light** with the light directed to the ceiling.

LED Channels provides better cooling and helps to extend the lifespan of your LED Strip.

Type:.....LED Channel Material:...Aluminum 6063-T5 Surface:....Clear Anodized