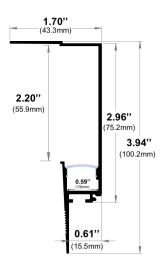

## Trim-less Mud-In Drywall Channel – 670 Series

The **670 Series** is a Trim-less Mud-In Drywall LED Channel compatible with **LED Strips up-to 0.59'' (15mm) wide.** 

670 Series LED Channel is designed to Mud-In (Plaster-In) Mounting for a **Seamless Recessed Look for indirect lighting**. It's designed for installations with 5/8" drywalls.

It can be used to incorporate **LED lighting** as a **cove light** with the light directed to the ceiling.

LED Channels provides better cooling and helps to extend the lifespan of your LED Strip.

Type:.....LED Channel Material:...Aluminum 6063-T5 Surface:....Clear Anodized