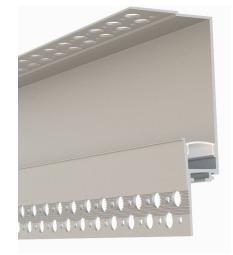

## Trim-less Mud-In Drywall Channel – 670 Series

The **670 Series** is a Trim-less Mud-In Drywall LED Channel compatible with **LED Strips up-to 0.59'' (15mm) wide.** 

670 Series LED Channel is designed to Mud-In (Plaster-In) Mounting for a **Seamless Recessed Look for indirect lighting**. It's designed for installations with 5/8" drywalls.

It can be used to incorporate **LED lighting** as a **cove light** with the light directed to the ceiling.

LED Channels provides better cooling and helps to extend the lifespan of your LED Strip.

Type:.....LED Channel Material:...Aluminum 6063-T5 Surface:....Clear Anodized